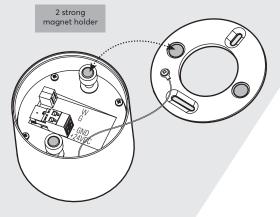

#### Installation & electrical connection

The installation of this device has to be carried out by a qualified person. The device has to be fitted in accordance with building regulations for electrical and fire safety. If the device is not installed according to manufacturers guidelines the protection of the device may be affected.

#### **Power Connectors**

| Wire Diameter      | 0.2mm²1.5mm²                                                                                   |
|--------------------|------------------------------------------------------------------------------------------------|
| Max. rated Current | 10A                                                                                            |
| Push-In-Technology | To make connection insert<br>the conductor; to remove<br>the cable push in the orange<br>Bolt. |

#### Tree Connectors

| Wire Diameter       | 0.25mm²0.8mm²                                                                                          |
|---------------------|--------------------------------------------------------------------------------------------------------|
| Exposed Wire Length | 5mm                                                                                                    |
| Push-In-Technology  | To make connection insert<br>the conductor; to remove the<br>cable twist and pull at the<br>same time. |