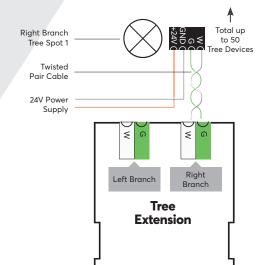

#### About the product

The Loxone LED Ceiling Spot RGBW Tree is a downlight with RGB and warm white light outputs. It only works in combination with the Loxone Tree Extension.

#### Tree Connectors

| Wire Diameter       | 0.25mm²0.8mm²                                                                                          |
|---------------------|--------------------------------------------------------------------------------------------------------|
| Exposed Wire Length | 5mm                                                                                                    |
| Push-In-Technology  | To make connection insert<br>the conductor; to remove the<br>cable twist and pull at the<br>same time. |