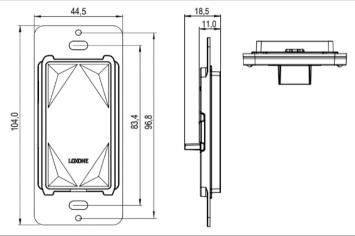

## **Weight & Dimensions**

| Net weight         | 28g                                                                |
|--------------------|--------------------------------------------------------------------|
| Total weight       | 52g                                                                |
| Product dimensions | Touch for Nano:<br>104x44,5x18,9mm / 4.09x1.75x0.74" (LxWxH)       |
|                    | Nano Relay Air with Nano:<br>104x45x44mm / 4.09x1.77x1.73" (LxWxH) |