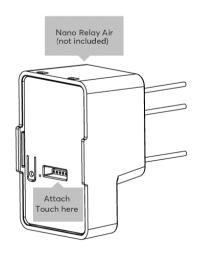

## **About the product**

The Loxone Touch for Nano has five touch points to operate the most important functions of a room. The large central touch zone is ideal for controlling lighting, while the corner zones are suitable for controlling music and blinds. The Loxone button standard is used here. It is controlled via the Nano Relay Air.

## **Weight & Dimensions**

| Net weight         | 28g                                                                |
|--------------------|--------------------------------------------------------------------|
| Total weight       | 52g                                                                |
| Product dimensions | Touch for Nano:<br>104x44,5x18,9mm / 4.09x1.75x0.74" (LxWxH)       |
|                    | Nano Relay Air with Nano:<br>104x45x44mm / 4.09x1.77x1.73" (LxWxH) |