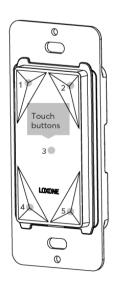

## **About the product**

The Loxone Touch for Nano has five touch points to operate the most important functions of a room. The large central touch zone is ideal for controlling lighting, while the corner zones are suitable for controlling music and blinds. The Loxone button standard is used here. It is controlled via the Nano Relay Air.