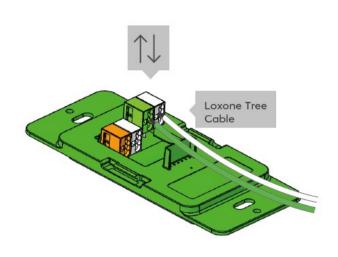

#### **Connections**

| Wire cross-section     | 0.25 0.8mm² / AWG23 AWG18 |
|------------------------|---------------------------|
| Stripping Length       | 5mm / 0.2"                |
| Temperature Resistance | -40 +105°C / -40 +221°F   |
|                        |                           |
| Orange / White         | +24V / GND                |
| Green / White          | Loxone Tree               |

## **Connection Diagram**