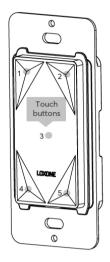

## **About the product**

The Loxone Touch Tree has five touch points to operate the most important functions of a room. The large central touch zone is ideal for controlling lighting, while the corner zones are suitable for controlling music and blinds. The Loxone button standard is used here. A sensor for measuring temperature and humidity is also integrated.