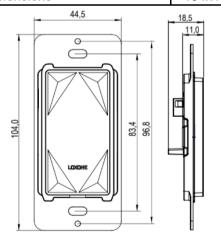

# Weight & Dimensions

| Net weight         | 35g                                       |
|--------------------|-------------------------------------------|
| Total weight       | 59g                                       |
| Product dimensions | 104x44.5x18.9mm / 4.09x1.75x0.74" (LxWxH) |