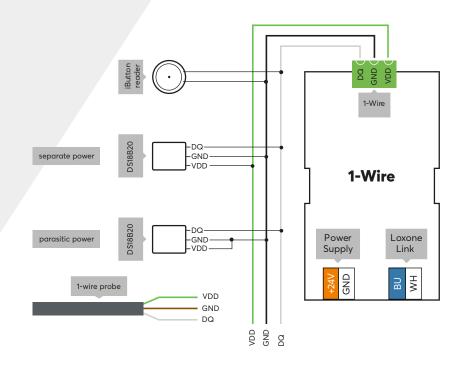

#### 1-wire interface

| Wire cross-section     | 0.14 0.5mm² / AWG26 20 |
|------------------------|------------------------|
| Stripping length       | 7mm / 0.28"            |
| Temperature resistance | -40 70 °C / -40 158°F  |

## **Power Supply and Loxone Link**

| Wire cross-section     | 0.25 0.8mm² / AWG23 18 |
|------------------------|------------------------|
| Stripping length       | 5mm / 0.2"             |
| Temperature resistance | -40 105°C / -40 221°F  |