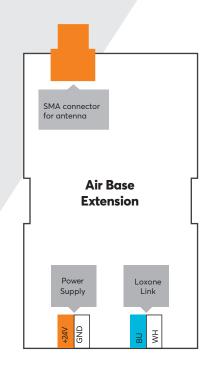

### LOXONE

## Air Base **Extension**

#### About the product

Connect up to 128 Loxone Air devices using the Air Base Extension.