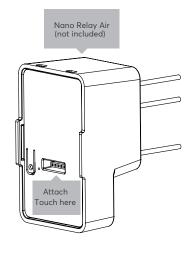

### Installation

Attach the Touch on the Nano Relay Air. Install the device on the desired installation place and configure it in Loxone Config.

This folder is a part of the product!

For additional information, visit www.loxone.com/help/touch-nano-us