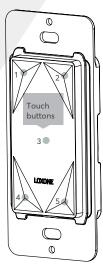

## About the product

The Loxone Touch has five touch zones, which can be configured according to your needs. The large central touch zone is ideal for controlling lighting, whilst the corner zones are handy for controlling music and blinds, for example.

### **Features**

- 5 touch buttons
- · Optional click feedback