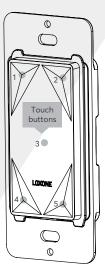

## About the product

The Loxone Touch has five touch zones, which can be configured according to your needs. The large central touch zone is ideal for controlling lighting, whilst the corner zones are handy for controlling music and blinds, for example.

#### **Features**

- · 5 touch buttons
- · Temperature & humidity sensor
- · Optional click feedback