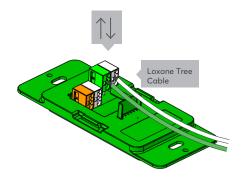

#### Installation

Install the mounting frame on the desired installation place. Power up the device and pair it with your Miniserver in Loxone Config.

This folder is a part of the product!

For additional information, visit www.loxone.com/help/touch-tree-us