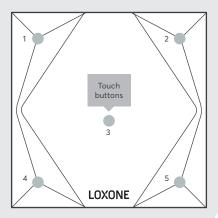

# About the product

The Loxone Touch has five touch zones, which can be configured according to your needs. The large central touch zone is ideal for controlling lighting, whilst the corner zones are handy for controlling music and blinds, for example.

### **Features**

- · 5 touch buttons
- · Optional click feedback