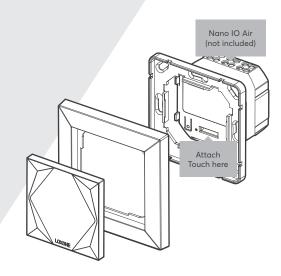

### Installation

Install the mounting frame on the desired installation place. Attach the Touch on the Nano IO Air or Nano Dimmer Air and configure it in Loxone Config.

This folder is a part of the product!