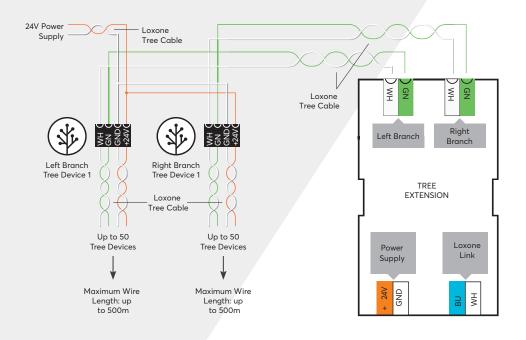

### About the product

The Loxone Tree Extension enables interfacing with up 100 Loxone Tree devices, 50 per branch. It can be used for a variety of nonsafety critical applications within your smart home.